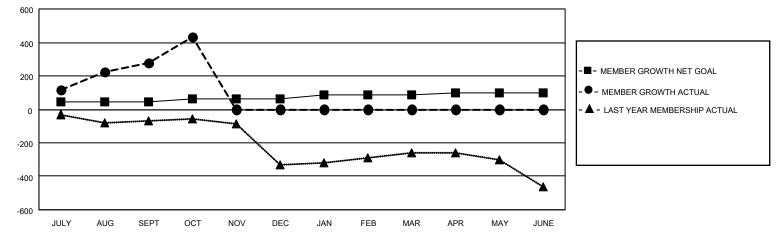

## LOCATION INDIA

District 3234H1

Results as of: 10/31/2020

| Clubs                 |               |           |               | Members               |                         |                         |                                                    |  |
|-----------------------|---------------|-----------|---------------|-----------------------|-------------------------|-------------------------|----------------------------------------------------|--|
| RESULTS FOR 2020-2021 |               |           |               | RESULTS FOR 2020-2021 |                         |                         |                                                    |  |
| QUARTER               | NEW CLUB GOAL | NEW CLUBS | DROPPED CLUBS | QUARTER               | MBER GROWTH NET<br>GOAL | MEMBER GROWTH<br>ACTUAL | DROPPED<br>MEMBERS ACTUAL<br>(including transfers) |  |
| JULY/AUG/SEPT         | 4             | 8         | 0             | JULY/AUG/SEPT         | 45                      | 350                     | 67                                                 |  |
| OCT/NOV/DEC           | 2             | 4         | 0             | OCT/NOV/DEC           | 20                      | 170                     | 14                                                 |  |
| JAN/FEB/MAR           | 2             | 0         | 0             | JAN/FEB/MAR           | 20                      | 0                       | 0                                                  |  |
| APR/MAY/JUNE          | 2             | 0         | 0             | APR/MAY/JUNE          | 15                      | 0                       | 0                                                  |  |