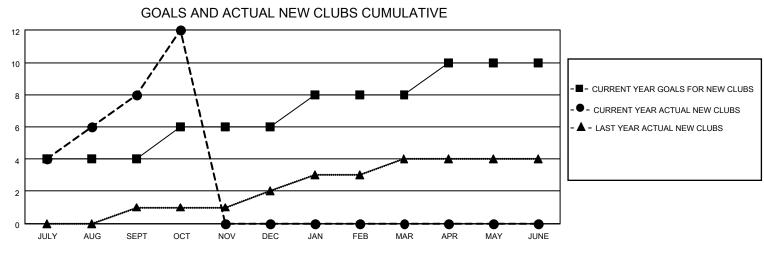

## LOCATION INDIA

District 3234H1

Results as of: 10/31/2020

| Clubs                 |               |           |               | Members               |                         |                         |                                                    |  |
|-----------------------|---------------|-----------|---------------|-----------------------|-------------------------|-------------------------|----------------------------------------------------|--|
| RESULTS FOR 2020-2021 |               |           |               | RESULTS FOR 2020-2021 |                         |                         |                                                    |  |
| QUARTER               | NEW CLUB GOAL | NEW CLUBS | DROPPED CLUBS | QUARTER               | MBER GROWTH NET<br>GOAL | MEMBER GROWTH<br>ACTUAL | DROPPED<br>MEMBERS ACTUAL<br>(including transfers) |  |
| JULY/AUG/SEPT         | 4             | 8         | 0             | JULY/AUG/SEPT         | 45                      | 350                     | 67                                                 |  |
| OCT/NOV/DEC           | 2             | 4         | 0             | OCT/NOV/DEC           | 20                      | 170                     | 14                                                 |  |
| JAN/FEB/MAR           | 2             | 0         | 0             | JAN/FEB/MAR           | 20                      | 0                       | 0                                                  |  |
| APR/MAY/JUNE          | 2             | 0         | 0             | APR/MAY/JUNE          | 15                      | 0                       | 0                                                  |  |